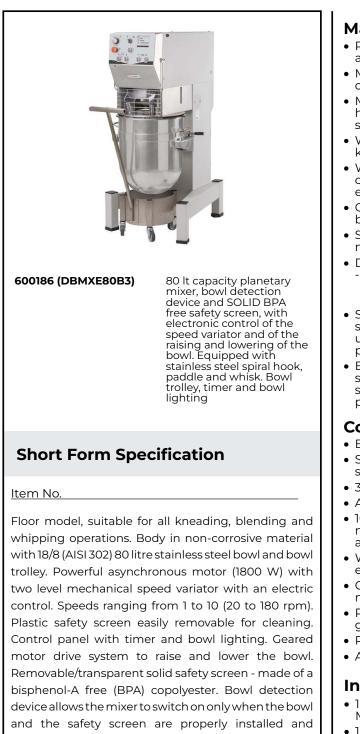

#### Planetary Mixers Planetary Mixer, 80 It - Mechanical Variator with Electric Control

positioned together. Equipped with motorized bowl and bowl trolley. Supplied with 3 tools: stainless steel spiral kneading hook, cast aluminium paddle and stainless steel wire whisk.

### **Main Features**

- Professional beater mixer for kneading, mixing and whisking all types of food products.
- Mechanical speed variator with an electric control.
- Maximum capacity (flour, with 60% of hydration) 25 kg, suitable for 400-800 meals per service.
- Waterproof control panel with timer setting knob and speed setting buttons.
- Wire safety screen fitted with a removable chute to add products while working, thus ensuring operator safety.
- Geared motor drive system to raise and lower bowl and bowl lighting.
- Safety device will automatically stop the machine if the screen is lifted.
- Delivered with:
- -stainless steel spiral kneading hook, cast aluminum paddle, 302 AISI stainless steel whisk, mixing bowl for 80 lt and bowl trolley
- Solid BPA-free safety screen, covering the stainless steel wire one, limits the flour and unsafe dust particles when used in bakery and pastry preparation.
- Bowl detection device allows the mixer to switch on only when the bowl and the solid safety screen are properly installed and positioned together.

## Construction

- Body in non-corrosive material.
- Sturdy construction with mechanically welded strong metal frame.
- 302 AISI Stainless steel bowl 80 lt. capacity.
- Asynchronous motor with high start-up torque.
- 10 speeds from 20 to 180 rpm (planetary movement), to be set while machine is working, according to the tool and the mixture hardness.
- Water protected planetary system (IP55 electrical controls, IP23 overall machine).
- Overload protected planetary system and motor.
- Planetary movement based on self lubricating gears, eliminating any risk of leaks.
- Power: 2000 watts.
- Adjustable feet to perfect stability.