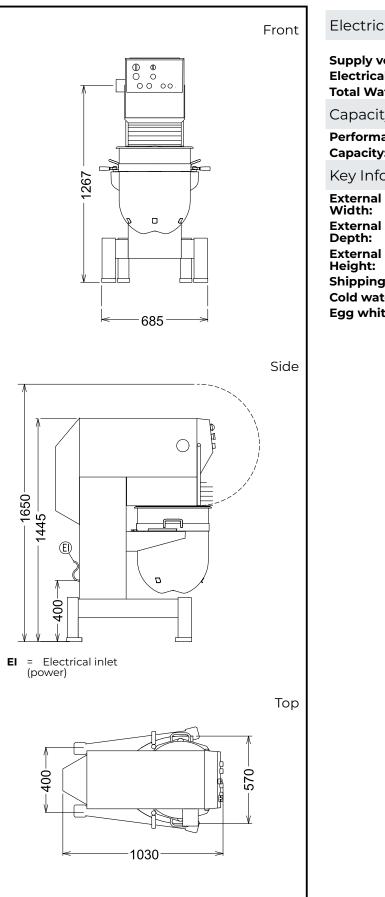

# Planetary Mixers Planetary Mixer, 80 It - Mechanical Variator with Electric Control

| Electric                                                                                                                                                    |                                                                                    |
|-------------------------------------------------------------------------------------------------------------------------------------------------------------|------------------------------------------------------------------------------------|
| Supply voltage:<br>Electrical power max.:<br>Total Watts:                                                                                                   | 220-240/380-415 V/3 ph/50<br>Hz<br>2.09 kW<br>2.09 kW                              |
| Capacity:                                                                                                                                                   |                                                                                    |
| Performance (up to):<br>Capacity:                                                                                                                           | 25 kg/Cycle<br>80 litres                                                           |
| Key Information:                                                                                                                                            |                                                                                    |
| External dimensions,<br>Width:<br>External dimensions,<br>Depth:<br>External dimensions,<br>Height:<br>Shipping weight:<br>Cold water paste:<br>Egg whites: | 685 mm<br>1030 mm<br>1445 mm<br>363 kg<br>25 kg with Spiral hook<br>120 with Whisk |
|                                                                                                                                                             |                                                                                    |